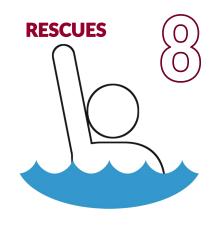

However, there is plenty of Northcliffe's season 2019/20 to be extremely proud of:

Over 300 of our active members donated 11960 extremely valuable hours to our club to ensure our beach was a safe location for both locals and visitors. Our nearly 1000 preventative actions are why we only needed to log in 8 rescues on our watch.