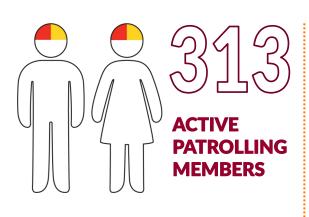

However, there is plenty of Northcliffe's season 2019/20 to be extremely proud of:

Over 300 of our active members donated 11960 extremely valuable hours to our club to ensure our beach was a safe location for both locals and visitors. Our nearly 1000 preventative actions are why we only needed to log in 8 rescues on our watch.